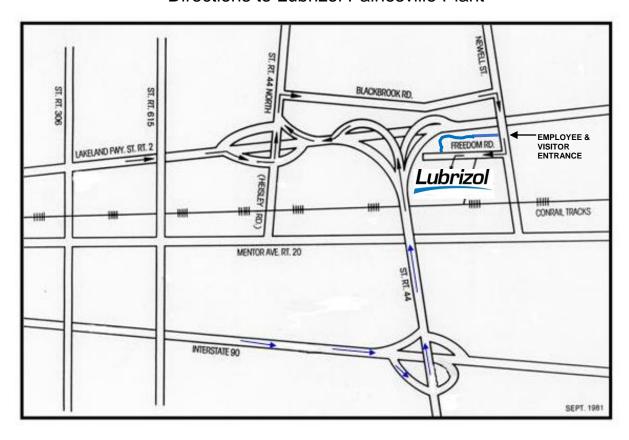

## Directions to Lubrizol Painesville Plant

## Traveling East on Lakeland Freeway (State Route 2)

- 1. Exit State Route 44 North (Hensley Road)
- 2. Drive North to Blackbrook Road (Turn Right)
- 3. Drive to Newell Street (Turn Right)
- 4. Trucks Take Newell Street to Freedom Road. Turn right. Trucks enter at security truck gate after entering queue lane on right.

Visitors/Employees - Enter on access road approximately 300 yards north of Freedom Rd. Follow road as it curves to north of new warehouse. Road dead ends at security. Sign in at security. (See page 2 for details on new access road.)

## **Traveling East on Interstate 90**

- 1. Exit State Route 44 North
- 2. Take Route 44 to Route 2 West, Exit on Grand River exit. Turn Right.
- 3. Drive to Blackbrook Road. Turn Right.
- 4. Drive to Newell Street. Turn right.
- 5. Trucks Take Newell Street to Freedom Road. Turn right. Trucks enter security truck gate after entering queue lane on right.
  - Visitors/Employees Enter on access road approximately 300 yards north of Freedom Rd. Follow road as it curves to north of new warehouse. Road dead ends at security. Sign in at security. (See page 2 for details on new access road.)