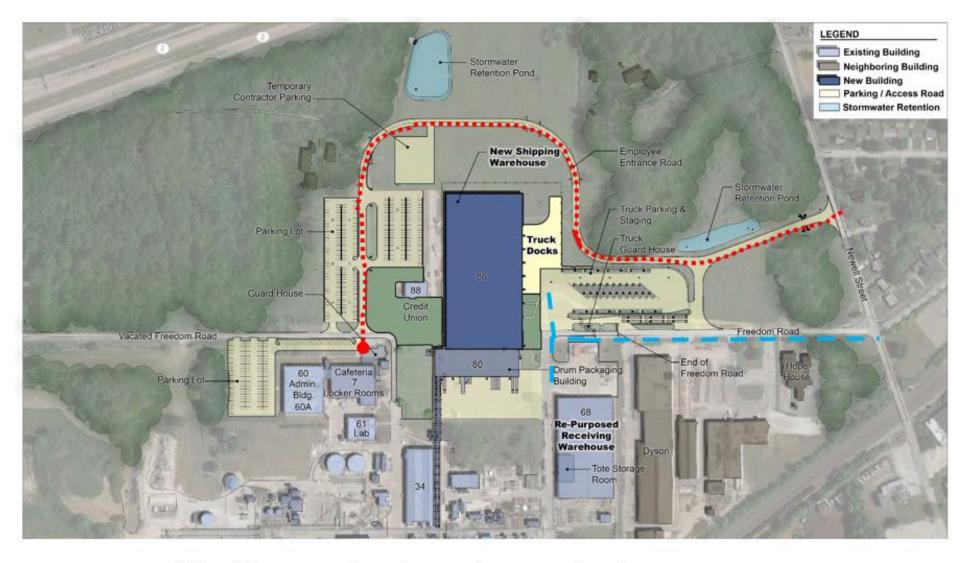

Visitors/Employees - Enter on access road approximately 300 yards north of Freedom Rd. Follow road as it curves to north of new warehouse. Road dead ends at security. Sign in at security. (See page 2 for details on new access road.)

## **Traveling East on Interstate 90**

- 1. Exit State Route 44 North
- 2. Take Route 44 to Route 2 West, Exit on Grand River exit. Turn Right.
- 3. Drive to Blackbrook Road. Turn Right.
- 4. Drive to Newell Street. Turn right.
- 5. Trucks Take Newell Street to Freedom Road. Turn right. Trucks enter security truck gate after entering queue lane on right.
  - Visitors/Employees Enter on access road approximately 300 yards north of Freedom Rd. Follow road as it curves to north of new warehouse. Road dead ends at security. Sign in at security. (See page 2 for details on new access road.)

Visitors follow access road around new warehouse to security station
Truck traffic use Freedom Road access and enter queue to enter through security truck entrance. Trucks will be Instructed where to pick up or drop off their loads.